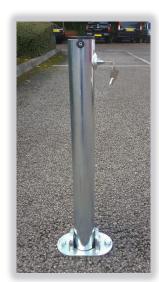

## INTEGRAL LOCK FOLDING PARKING POST

Our SB11HI is zinc coated for extra protection against the weather and rust, fitted with an integral lock near the top of the post, and comes with two keys as standard. Ideal for protecting your parking space or stopping people turning around in your driveway.

As standard this is surface mounted, we recommend it is bolted to concrete for extra security. A concrete in version is also available for those after that more secure solution.

If you want a smart looking post but don't want to spend time fiddling with a lock at the base of the post, this one is easily recommended.