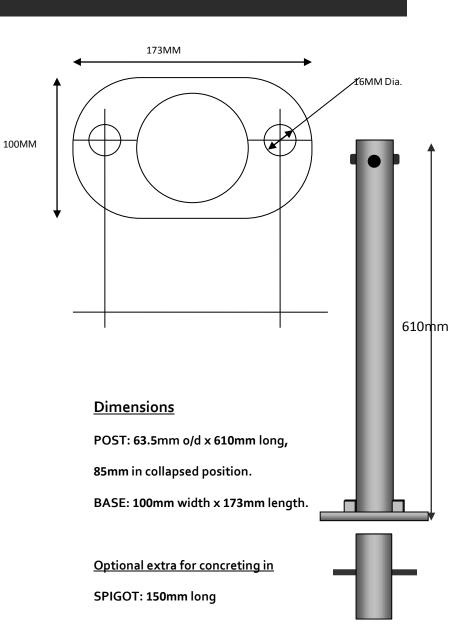

## INTEGRAL LOCK FOLDING PARKING POST

Our SB11HI is zinc coated for extra protection against the weather and rust, fitted with an integral lock near the top of the post, and comes with two keys as standard. Ideal for protecting your parking space or stopping people turning around in your driveway.

As standard this is surface mounted, we recommend it is bolted to concrete for extra security. A concrete in version is also available for those after that more secure solution.

If you want a smart looking post but don't want to spend time fiddling with a lock at the base of the post, this one is easily recommended.

If buying multiple posts, we offer locks keyed alike with extra keys also if required.

Also available powder coated Hi Viz Yellow.