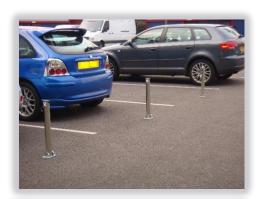

## INTEGRAL LOCK FOLDING PARKING POST

Our SB11HI is zinc coated for extra protection against the weather and rust, fitted with an integral lock near the top of the post, and comes with two keys as standard. Ideal for protecting your parking space or stopping people turning around in your driveway.