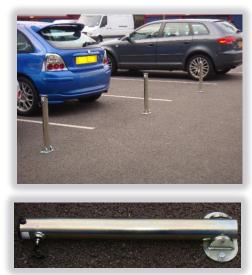

## INTEGRAL LOCK FOLDING PARKING POST

Our SB11HI is zinc coated for extra protection against the weather and rust, fitted with an integral lock near the top of the post, and comes with two keys as standard. Ideal for protecting your parking space or stopping people turning around in your driveway.

As standard this is surface mounted, we recommend it is bolted to concrete for extra security. A concrete in version is also available for those after that more secure solution.

If you want a smart looking post but don't want to spend time fiddling with a lock at the base of the post, this one is easily recommended.