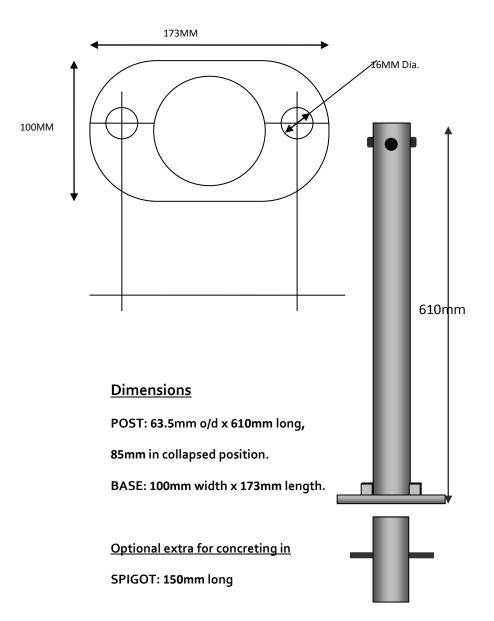

As standard this is surface mounted, we recommend it is bolted to concrete for extra security. A concrete in version is also available for those after that more secure solution.

If you want a smart looking post but don't want to spend time fiddling with a lock at the base of the post, this one is easily recommended.