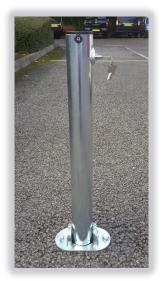

## INTEGRAL LOCK FOLDING PARKING POST

Our SB11HI is zinc coated for extra protection against the weather and rust, fitted with an integral lock near the top of the post, and comes with two keys as standard. Ideal for protecting your parking space or stopping people turning around in your driveway.

As standard this is surface mounted, we recommend it is bolted to concrete for extra security. A concrete in version is also available for those after that more secure solution.

If you want a smart looking post but don't want to spend time fiddling with a lock at the base of the post, this one is easily recommended.