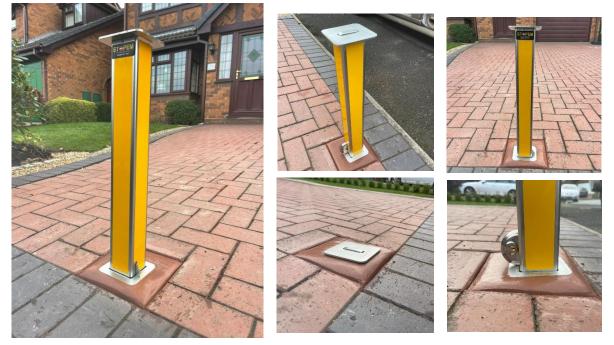

## WE OFFER INSTALLATION ON THIS PRODUCT - CONTACT US FOR A QUOTE

Our SB.12 Telescopic Post is a perfect heavy duty solution for securing your driveway, shutter door or anywhere similar. The SB.12 is a fully retractable post, securing areas in its upright locked position and allowing access when lowered below ground. An ideal solution for area demarcation where access may be required.

Due to its sleek, high visibility design this product is great for residential and industrial use.

## Specification

- 70 x 70mm Square, Heavy Duty Post
- 735mm below ground
- Fully retractable post, 550mm above ground
- Sits flush with surface when not in use
- Retractable handle for easy use and lifting
- Zinc Plated and Sealed for protection against corrosion
- Reflective, Hi-visibility Stripes (Other colours available on request extra cost)
- C/w Discus Padlock with hardened steel shackle keyed different as standard (Keyed Alike available for multiple posts extra cost)