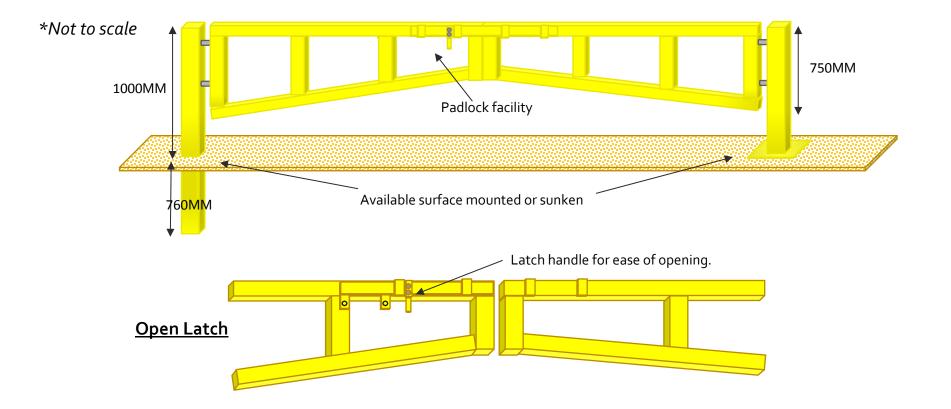

## SB18 ACCESS GATE

## AVAILABLE SINGLE LEAF AND DOUBLE LEAF

Manufactured from 100MM Box Section, our SB.18 is a robust, durable gate suitable for access control. The gate features a hinge post and latch post (single leaf only) and can be padlocked in the open and closed positions. A central removable post is available to create a double leaf access (order two gates)

- Hanging Post 100 X 100 Box Section
- Flanged or ragged for Bolt Down or Concrete in
- Frame and catch post 50mm Box Section
- Padlock locking facility
- Powder coated Yellow (galvanized available)
- Signage available as an optional extra