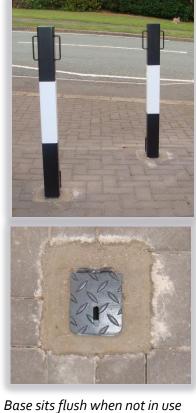

Powder coated Semi Matt Black and a white or yellow vinyl stripe complete with the ground socket (replacement ground sockets available)

INSTALLATION: Hole required 450mm x 450mm x 450mm deep

**SOCKET:** 100mm square x 240mm deep.