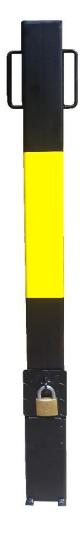

## COMPLETE WITH GROUND SOCKET

Ideal for restricting access, blocking entrances and protecting roller shutter doors.

The base is coupled to the steel post by a padlock (not supplied) and stands 1000mm high. The SB.25 handles create easy lifting for this lightweight, yet strong removable security solution.

Powder coated Semi Matt Black and a white or yellow vinyl stripe complete with the ground socket (replacement ground sockets available)

INSTALLATION: Hole required 450mm x 450mm x 450mm deep

**SOCKET:** 100mm square x 240mm deep.