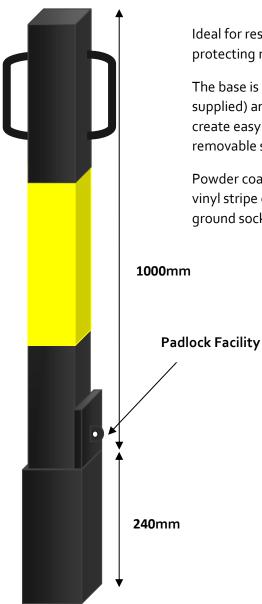

## SB.25R REMOVABLE SECURITY POST

## COMPLETE WITH GROUND SOCKET

Ideal for restricting access, blocking entrances and protecting roller shutter doors.

The base is coupled to the steel post by a padlock (not supplied) and stands 1000mm high. The SB.25 handles create easy lifting for this lightweight, yet strong removable security solution.

Powder coated Semi Matt Black and a white or yellow vinyl stripe complete with the ground socket (replacement ground sockets available)

INSTALLATION: Hole required 450mm x 450mm x 450mm deep

**SOCKET:** 100mm square x 240mm deep.

**POST:** 90mm square x 3mm thick x 1200mm long.