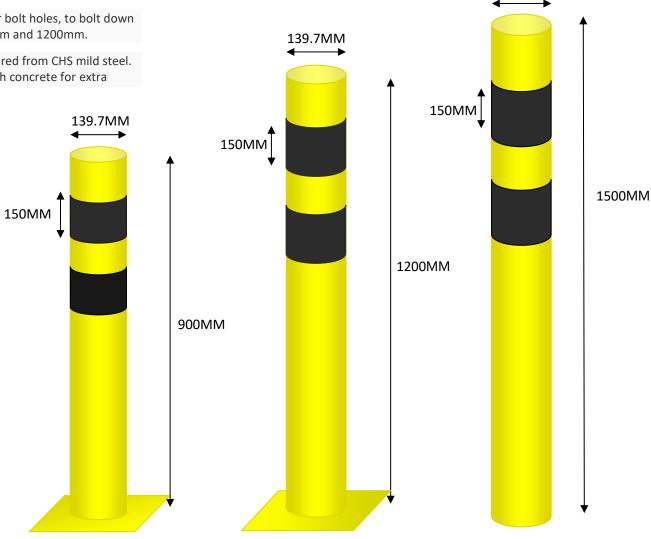

## SB.27 139.7MM HI VIS BOLLARD

## HI VIS BOLLARD AVAILABLE IN 3 DIFFERENT SIZES

The SB.27 yellow heavy duty, hi vis bollards are available in three different sizes and two fitting options. Manufactured from circular hollow section mild steel, with a yellow powder coated finish and two (optional extra) black stripes for an added warning effect.

The SB.27FSM bollard is surface mounted with four bolt holes, to bolt down to concrete\* available in two height options. 900mm and 1200mm.

The SB.27SP fixed sunken bollard is also manufactured from CHS mild steel. Available uncapped\*to give the option of filling with concrete for extra

<sup>\*</sup>Fixings not included but available on request

139.7MM

<sup>\*</sup>Uncapped option is made to order