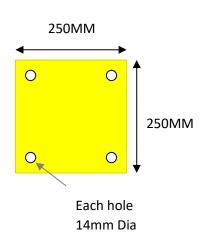

The SB.27FSM bollard is surface mounted with four bolt holes, to bolt down to concrete\* available in two height options. 900mm and 1200mm.

The SB.27SP fixed sunken bollard is also manufactured from CHS mild steel. Available uncapped\*to give the option of filling with concrete for extra

<sup>\*</sup>Fixings not included but available on request

139.7MM

<sup>\*</sup>Uncapped option is made to order