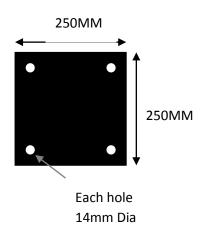

The SB.29FSM bollard is surface mounted with four bolt holes, to bolt down to concrete\* available in two height options. 900mm and 1200mm.

The SB.29FS fixed sunken bollard is also manufactured from CHS mild steel. Available uncapped\*to give the option of filling with concrete for extra strength. Also available in 90mm diameter see our SB2990.

- \*Fixings not included but available on request
- \*Uncapped option is made to order

139.7MM