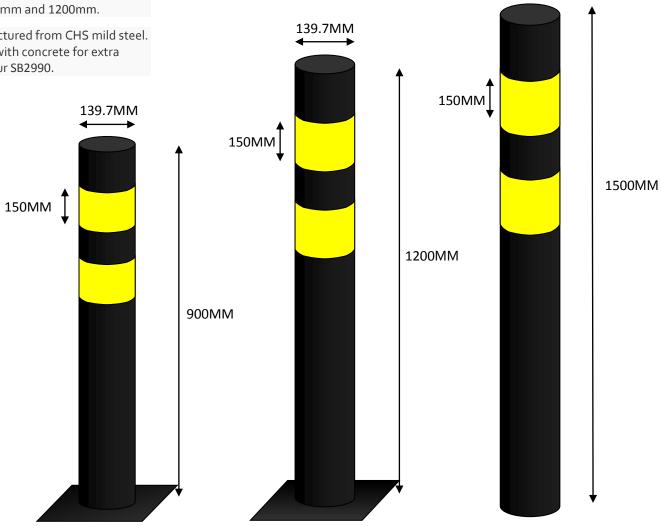

## SB29 139.7MM HI VIZ BOLLARD

## HI VIZ BOLLARD AVAILABLE IN 3 DIFFERENT SIZES

New black and yellow hi viz bollards are available in three different sizes and two fitting options. Manufactured from circular hollow section mild steel, with a black powder coated finish and two hi viz stripes.

The SB.29FSM bollard is surface mounted with four bolt holes, to bolt down to concrete\* available in two height options. 900mm and 1200mm.

The SB.29FS fixed sunken bollard is also manufactured from CHS mild steel. Available uncapped\*to give the option of filling with concrete for extra strength. Also available in 90mm diameter see our SB2990.