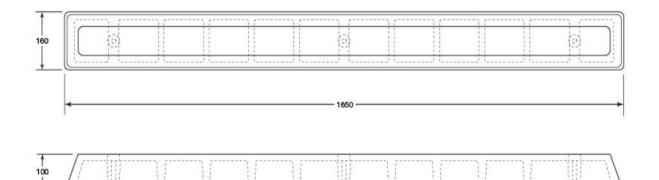

- Made from high density rubber
- Moulded reflective tape
- All weather conditions suited
- Tarmac or Concrete fixings available

Supplied with a 3 year warranty you can be confident that they will stand the test of time, made from recycled tyres they are just as tough as the wheels that will come into contact with them