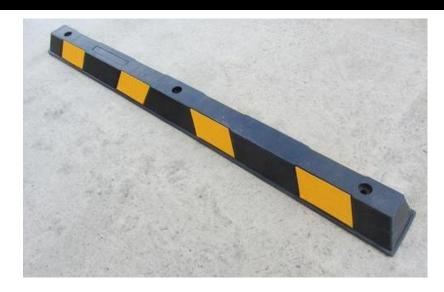

## SB.3 KERB

The SB.3 Kerb Stop prevents cars from parking outside of selected bays or cutting across unauthorised areas. They can also act as protection for walls, fencing, buildings and other parked vehicles from unwanted contact and damage. Most popularly, the SB.3 Kerb is also used in and around loading bays where large vehicles use them as a stopper when reversing.

- Made from high density rubber
- Moulded reflective tape
- All weather conditions suited
- Tarmac or Concrete fixings available

Supplied with a 3 year warranty you can be confident that they will stand the test of time, made from recycled tyres they are just as tough as the wheels that will come into contact with them