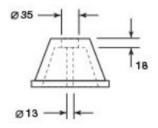

- Made from high density rubber
- Moulded reflective tape
- All weather conditions suited
- Tarmac or Concrete fixings available

Supplied with a 3 year warranty you can be confident that they will stand the test of time, made from recycled tyres they are just as tough as the wheels that will come into contact with them