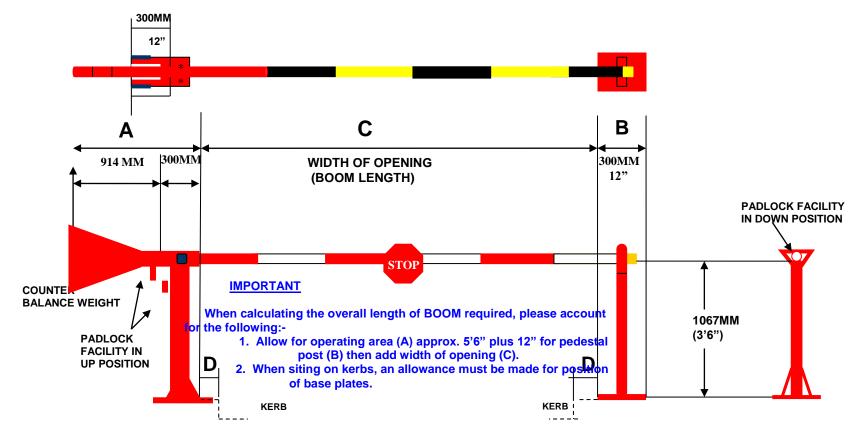

## COMPLETE WITH BOOM, END REST AND FIXINGS

Standard boom lengths range from 3 metres up to 9 metres, we can also cater for increased lengths and half lengths if specified, ensuring complete traffic management controlling incoming and outgoing vehicles. Our strong, sturdy barrier comprises of a high quality aluminium boom with counter balanced weight and padlock facility for vertical and horizontal positions. As standard the SB.4 is supplied traffic red, with a white aluminium boom complete with red vinyl stripes. Aluminium boom also available in yellow and black.