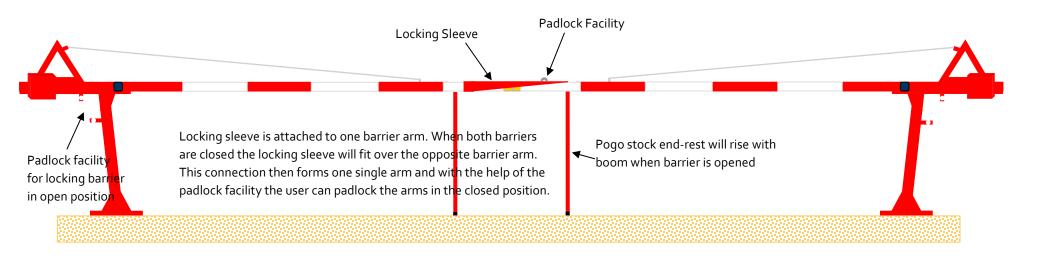

## C/W PIVOT POST, END REST, PADLOCK, FIXINGS AND A CHOICE OF RED/WHITE OR YELLOW/BLACK BOOM

With the help of our locking sleeve and pogo stick end-rests our SB.4 barriers can be used together to fit larger road widths.