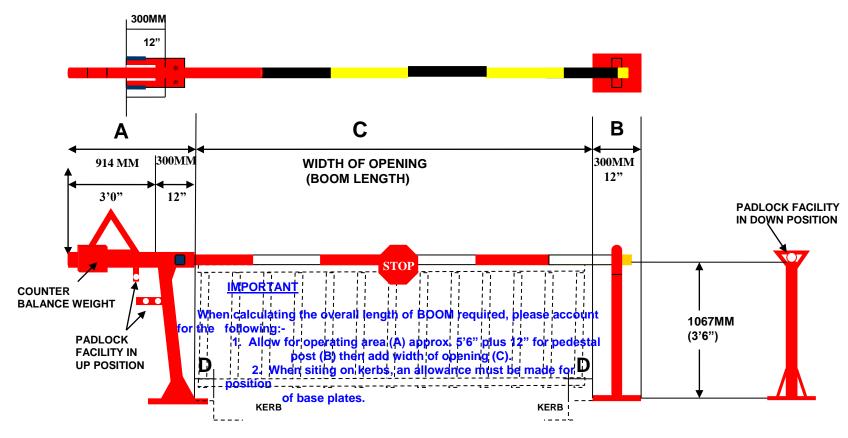

## SB.4 MANUAL RAISE ARM BARRIER

## C/W PIVOT POST, END REST, FIXINGS AND A CHOICE OF RED/WHITE OR YELLOW/BLACK BOOM

Standard boom lengths range from 3 metres up to 8 metres, we can also cater for increased lengths and half lengths if specified, ensuring complete traffic management controlling incoming and outgoing vehicles. It comprises a high quality aluminium boom with counter balanced weight and padlock facility for vertical and horizontal positions. As standard the SB.4 is supplied traffic red, with a white aluminium boom complete with red vinyl stripes. Aluminium boom also available in yellow and black.